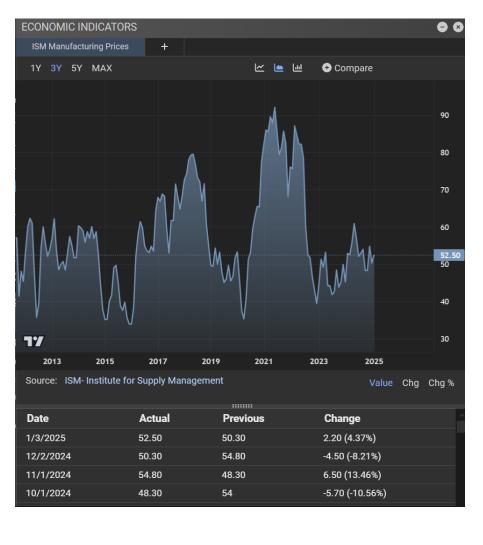

## The Day Ahead: Decent Data Keeping Bonds in Check

Today's ISM Manufacturing report was the only top tier economic data this week. While we wouldn't say it was "strong" by any means, it wasn't weak either. More importantly, it was higher than the previous reading and the median forecast, both for the headline PMI and the "prices paid" component. That's a decent enough result to prevent bonds from getting any crazy ideas about rallying back toward the week's best levels. Trading levels went from modestly stronger to modestly weaker after the data.