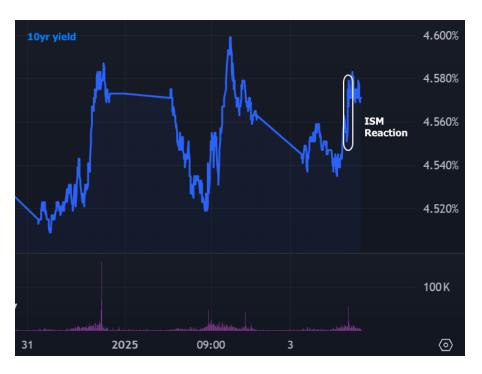

## The Day Ahead: Decent Data Keeping Bonds in Check

Today's ISM Manufacturing report was the only top tier economic data this week. While we wouldn't say it was "strong" by any means, it wasn't weak either. More importantly, it was higher than the previous reading and the median forecast, both for the headline PMI and the "prices paid" component. That's a decent enough result to prevent bonds from getting any crazy ideas about rallying back toward the week's best levels. Trading levels went from modestly stronger to modestly weaker after the data.