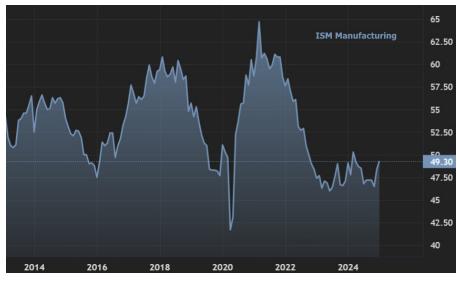

## The Day Ahead: Decent Data Keeping Bonds in Check

Today's ISM Manufacturing report was the only top tier economic data this week. While we wouldn't say it was "strong" by any means, it wasn't weak either. More importantly, it was higher than the previous reading and the median forecast, both for the headline PMI and the "prices paid" component. That's a decent enough result to prevent bonds from getting any crazy ideas about rallying back toward the week's best levels. Trading levels went from modestly stronger to modestly weaker after the data.