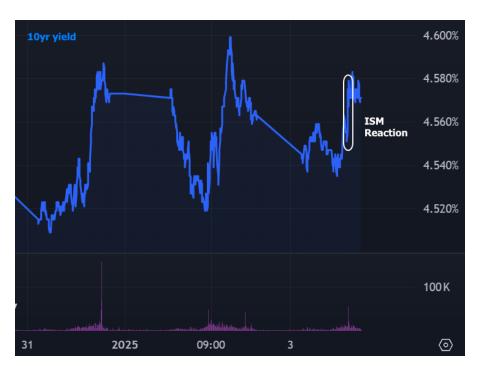

## The Day Ahead: Decent Data Keeping Bonds in Check

Today's ISM Manufacturing report was the only top tier economic data this week. While we wouldn't say it was "strong" by any means, it wasn't weak either. More importantly, it was higher than the previous reading and the median forecast, both for the headline PMI and the "prices paid" component. That's a decent enough result to prevent bonds from getting any crazy ideas about rallying back toward the week's best levels. Trading levels went from modestly stronger to modestly weaker after the data.