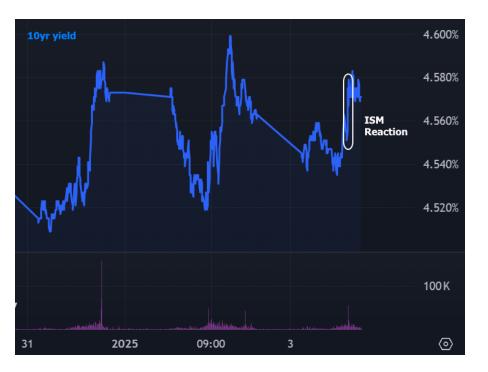

## The Day Ahead: Decent Data Keeping Bonds in Check

Today's ISM Manufacturing report was the only top tier economic data this week. While we wouldn't say it was "strong" by any means, it wasn't weak either. More importantly, it was higher than the previous reading and the median forecast, both for the headline PMI and the "prices paid" component. That's a decent enough result to prevent bonds from getting any crazy ideas about rallying back toward the week's best levels. Trading levels went from modestly stronger to modestly weaker after the data.