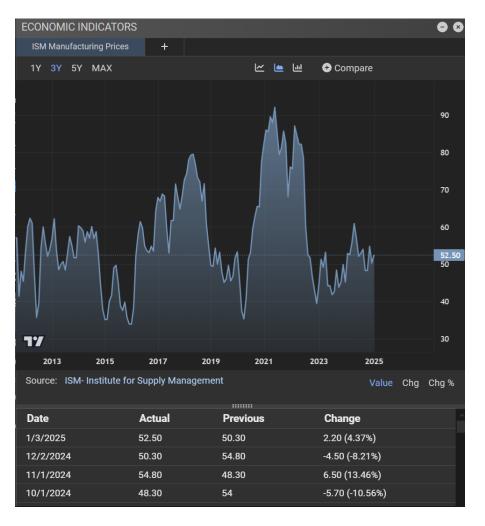

## The Day Ahead: Decent Data Keeping Bonds in Check

Today's ISM Manufacturing report was the only top tier economic data this week. While we wouldn't say it was "strong" by any means, it wasn't weak either. More importantly, it was higher than the previous reading and the median forecast, both for the headline PMI and the "prices paid" component. That's a decent enough result to prevent bonds from getting any crazy ideas about rallying back toward the week's best levels. Trading levels went from modestly stronger to modestly weaker after the data.