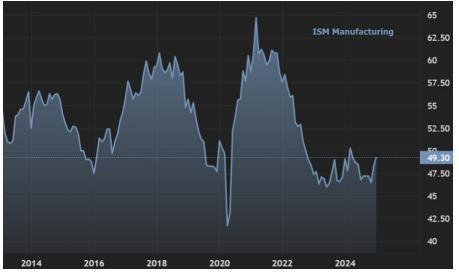

## The Day Ahead: Decent Data Keeping Bonds in Check

Today's ISM Manufacturing report was the only top tier economic data this week. While we wouldn't say it was "strong" by any means, it wasn't weak either. More importantly, it was higher than the previous reading and the median forecast, both for the headline PMI and the "prices paid" component. That's a decent enough result to prevent bonds from getting any crazy ideas about rallying back toward the week's best levels. Trading levels went from modestly stronger to modestly weaker after the data.