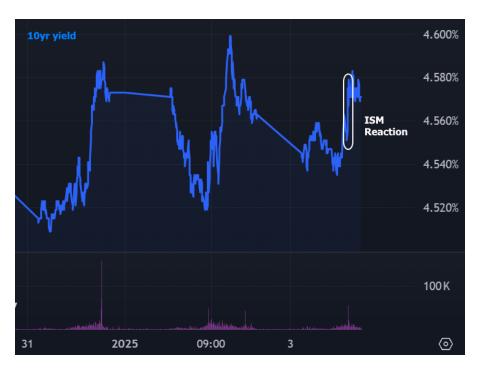

## The Day Ahead: Decent Data Keeping Bonds in Check

Today's ISM Manufacturing report was the only top tier economic data this week. While we wouldn't say it was "strong" by any means, it wasn't weak either. More importantly, it was higher than the previous reading and the median forecast, both for the headline PMI and the "prices paid" component. That's a decent enough result to prevent bonds from getting any crazy ideas about rallying back toward the week's best levels. Trading levels went from modestly stronger to modestly weaker after the data.