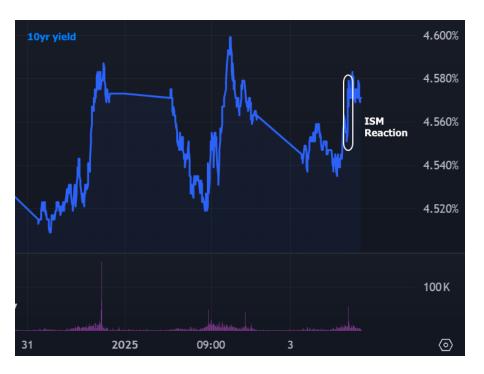

## The Day Ahead: Decent Data Keeping Bonds in Check

Today's ISM Manufacturing report was the only top tier economic data this week. While we wouldn't say it was "strong" by any means, it wasn't weak either. More importantly, it was higher than the previous reading and the median forecast, both for the headline PMI and the "prices paid" component. That's a decent enough result to prevent bonds from getting any crazy ideas about rallying back toward the week's best levels. Trading levels went from modestly stronger to modestly weaker after the data.