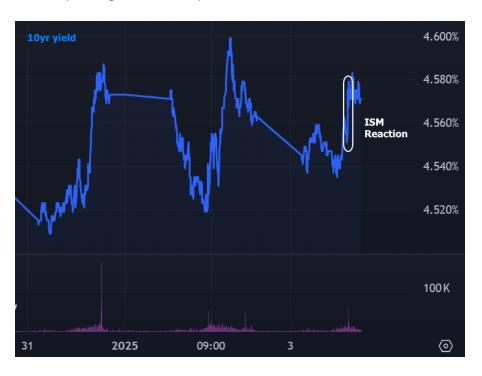

## The Day Ahead: Decent Data Keeping Bonds in Check

Today's ISM Manufacturing report was the only top tier economic data this week. While we wouldn't say it was "strong" by any means, it wasn't weak either. More importantly, it was higher than the previous reading and the median forecast, both for the headline PMI and the "prices paid" component. That's a decent enough result to prevent bonds from getting any crazy ideas about rallying back toward the week's best levels. Trading levels went from modestly stronger to modestly weaker after the data.