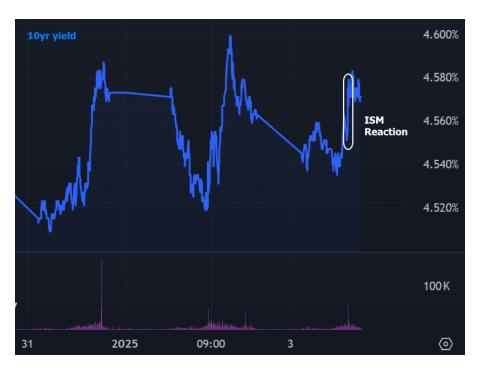

## The Day Ahead: Decent Data Keeping Bonds in Check

Today's ISM Manufacturing report was the only top tier economic data this week. While we wouldn't say it was "strong" by any means, it wasn't weak either. More importantly, it was higher than the previous reading and the median forecast, both for the headline PMI and the "prices paid" component. That's a decent enough result to prevent bonds from getting any crazy ideas about rallying back toward the week's best levels. Trading levels went from modestly stronger to modestly weaker after the data.