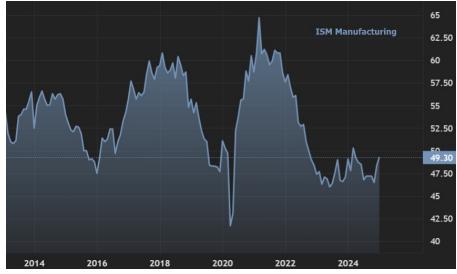

## The Day Ahead: Decent Data Keeping Bonds in Check

Today's ISM Manufacturing report was the only top tier economic data this week. While we wouldn't say it was "strong" by any means, it wasn't weak either. More importantly, it was higher than the previous reading and the median forecast, both for the headline PMI and the "prices paid" component. That's a decent enough result to prevent bonds from getting any crazy ideas about rallying back toward the week's best levels. Trading levels went from modestly stronger to modestly weaker after the data.