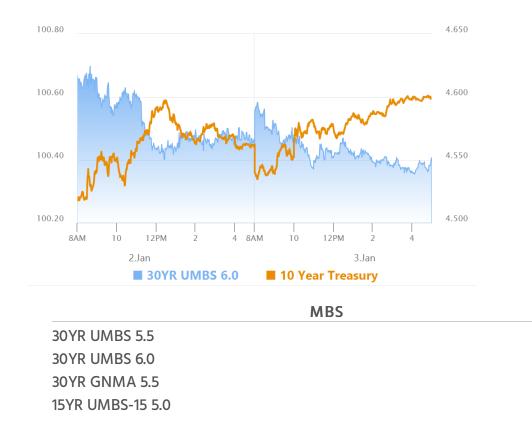

# Holidays Came and Went Without any Bond Market Fanfare

MBS Recap Matthew Graham | 4:45 PM

2 weeks ago today, we assumed the bond market would leave the office for the holidays and reassess during the first full week of 2025. For the most part, that's how things went down. 10yr yields could have ended the week anywhere between 4.5 and 4.6 depending on this morning's data. The higher levels got the nod due to slightly stronger ISM reading. The end. Bigger movement was always most likely to be on hold until and unless the early January data makes a strong, unified case for or against the economy. The early January data in question starts to roll in throughout the week, but as always, the biggest ticket is Friday's jobs report.

#### Update

10:07 AM Losing Some Ground After ISM Data

#### **MBS Morning**

12:23 PM Decent Data Keeping Bonds in Check

#### Alert

2:28 PM Treading Water at Weakest Levels

#### Market Movement Recap

- 09:29 AM Sideways to slightly stronger overnight, but giving up some gains early. MBS up 1 tick (.03) and 10yr down 0.2bps at 4.561
- 10:07 AM Slightly weaker after ISM data. MBS down 1 tick (.03) and 10yr up 1bp at 4.572
- 02:25 PM treading water at weakest levels. MBS down 3 ticks (.09) and 10yr up 2.3bps at 4.587