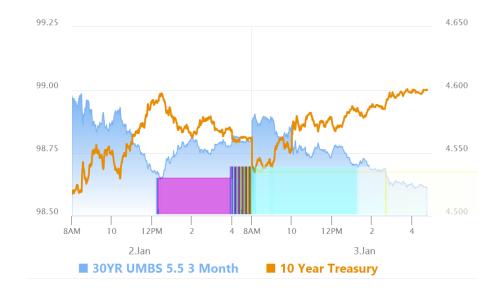

# Holidays Came and Went Without any Bond Market Fanfare

MBS Recap Matthew Graham | 4:45 PM

2 weeks ago today, we assumed the bond market would leave the office for the holidays and reassess during the first full week of 2025. For the most part, that's how things went down. 10yr yields could have ended the week anywhere between 4.5 and 4.6 depending on this morning's data. The higher levels got the nod due to slightly stronger ISM reading. The end. Bigger movement was always most likely to be on hold until and unless the early January data makes a strong, unified case for or against the economy. The early January data in question starts to roll in throughout the week, but as always, the biggest ticket is Friday's jobs report.

#### Update

10:07 AM Losing Some Ground After ISM Data

#### **MBS Morning**

12:23 PM Decent Data Keeping Bonds in Check

#### Alert

2:28 PM Treading Water at Weakest Levels

#### Market Movement Recap

- 09:29 AM Sideways to slightly stronger overnight, but giving up some gains early. MBS up 1 tick (.03) and 10yr down 0.2bps at 4.561
- 10:07 AM Slightly weaker after ISM data. MBS down 1 tick (.03) and 10yr up 1bp at 4.572
- 02:25 PM treading water at weakest levels. MBS down 3 ticks (.09) and 10yr up 2.3bps at 4.587