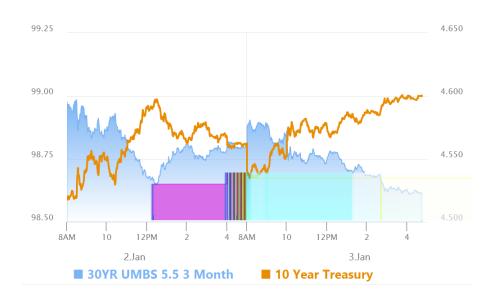

#### **Market Movement Recap**

- 09:29 AM Sideways to slightly stronger overnight, but giving up some gains early. MBS up 1 tick (.03) and 10yr down 0.2bps at 4.561
- 10:07 AM Slightly weaker after ISM data. MBS down 1 tick (.03) and 10yr up 1bp at 4.572
- 02:25 PM treading water at weakest levels. MBS down 3 ticks (.09) and 10yr up 2.3bps at 4.587

#### **MBS & Treasury Markets**

MBS

30YR UMBS 5.5 30YR UMBS 6.0 30YR GNMA 5.5 15YR UMBS-15 5.0

| US Treasuries |        |         |  |  |  |  |
|---------------|--------|---------|--|--|--|--|
| 10 YR         | 4.600% | +0.037% |  |  |  |  |
| 2 YR          | 4.282% | +0.029% |  |  |  |  |
| 30 YR         | 4.815% | +0.027% |  |  |  |  |
| 5 YR          | 4.415% | +0.045% |  |  |  |  |