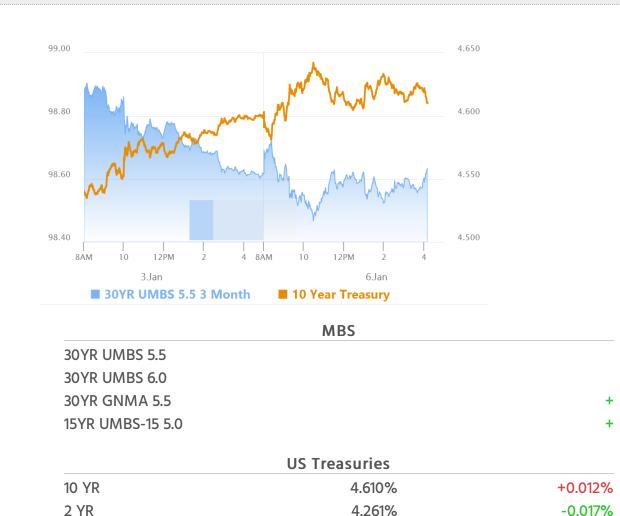

# Small Scale Volatility as Bonds Wait For Jobs Report

MBS Recap Matthew Graham | 4:11 PM

Bonds lost ground this morning despite a weaker S&P PMI headline. While there were some mitigating factors beyond the headline, we could just as easily conclude that traders are erring on the side of caution heading into a week of Treasury auction supply with another big jobs report on Friday--all while being forced to wait an unknown amount of time to find out where the rubber meets the road on fiscal policies that could further affect the outlook for the economy, inflation, and Treasury issuance. All told, today's volatility was mild at best and we didn't learn anything new about the bigger picture.

#### Market Movement Recap

- 09:47 AM Slightly stronger overnight but backtracking in first 2 hours. MBS down 2 ticks (.06) and 10yr up 2.4bps at 4.622
- 10:37 AM Weakest levels. MBS down more than a quarter from highs and 5 ticks (.16) on the day. 10yr up 3.8bps at 4.636
- 02:04 PM modest recovery into the noon hour, but falling a bit since then. MBS down 2 ticks (.06) and 10yr up 2.9bps at 4.627
- 04:11 PM Calming down in after hours trading. MBS down only 1 tick (.03) and 10yr yields up 1.2bps at 4.61.