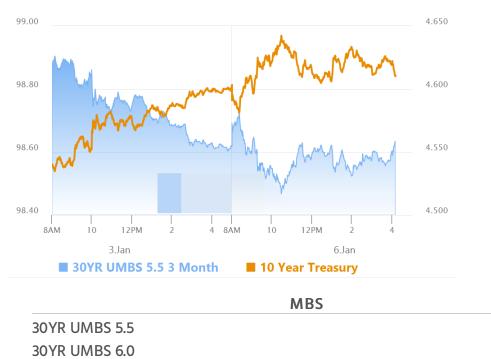

# Small Scale Volatility as Bonds Wait For Jobs Report

MBS Recap Matthew Graham | 4:11 PM

Bonds lost ground this morning despite a weaker S&P PMI headline. While there were some mitigating factors beyond the headline, we could just as easily conclude that traders are erring on the side of caution heading into a week of Treasury auction supply with another big jobs report on Friday--all while being forced to wait an unknown amount of time to find out where the rubber meets the road on fiscal policies that could further affect the outlook for the economy, inflation, and Treasury issuance. All told, today's volatility was mild at best and we didn't learn anything new about the bigger picture.

#### Market Movement Recap

- 09:47 AM Slightly stronger overnight but backtracking in first 2 hours. MBS down 2 ticks (.06) and 10yr up 2.4bps at 4.622
- 10:37 AM Weakest levels. MBS down more than a quarter from highs and 5 ticks (.16) on the day. 10yr up 3.8bps at 4.636
- 02:04 PM modest recovery into the noon hour, but falling a bit since then. MBS down 2 ticks (.06) and 10yr up 2.9bps at 4.627
- 04:11 PM Calming down in after hours trading. MBS down only 1 tick (.03) and 10yr yields up 1.2bps at 4.61.

## MBS & Treasury Markets

| 30YR UMBS 5.5    |               |         |
|------------------|---------------|---------|
| 30YR UMBS 6.0    |               |         |
| 30YR GNMA 5.5    |               | +       |
| 15YR UMBS-15 5.0 |               | +       |
|                  | US Treasuries |         |
| 10 YR            | 4.610%        | +0.012% |
| 2 YR             | 4.261%        | -0.017% |
| 30 YR            | 4.830%        | +0.018% |
| 5 YR             | 4.409%        | -0.005% |