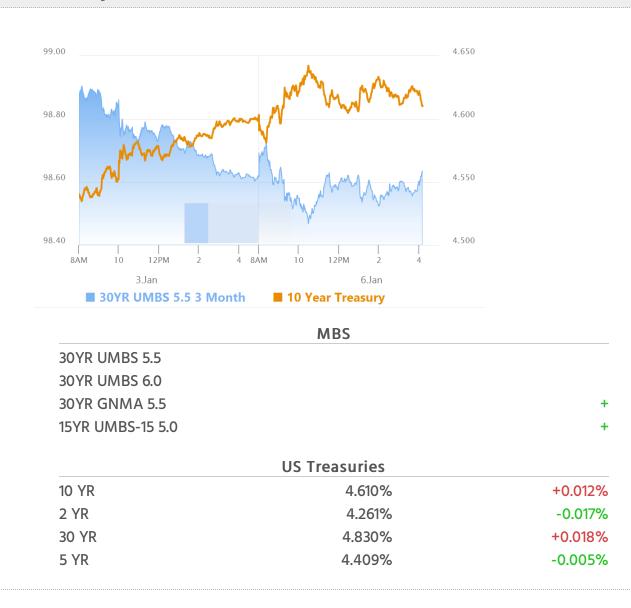

# Small Scale Volatility as Bonds Wait For Jobs Report

MBS Recap Matthew Graham | 4:11 PM

Bonds lost ground this morning despite a weaker S&P PMI headline. While there were some mitigating factors beyond the headline, we could just as easily conclude that traders are erring on the side of caution heading into a week of Treasury auction supply with another big jobs report on Friday--all while being forced to wait an unknown amount of time to find out where the rubber meets the road on fiscal policies that could further affect the outlook for the economy, inflation, and Treasury issuance. All told, today's volatility was mild at best and we didn't learn anything new about the bigger picture.

#### Market Movement Recap

- 09:47 AM Slightly stronger overnight but backtracking in first 2 hours. MBS down 2 ticks (.06) and 10yr up 2.4bps at 4.622
- 10:37 AM Weakest levels. MBS down more than a quarter from highs and 5 ticks (.16) on the day. 10yr up 3.8bps at 4.636
- 02:04 PM modest recovery into the noon hour, but falling a bit since then. MBS down 2 ticks (.06) and 10yr up 2.9bps at 4.627
- 04:11 PM Calming down in after hours trading. MBS down only 1 tick (.03) and 10yr yields up 1.2bps at 4.61.