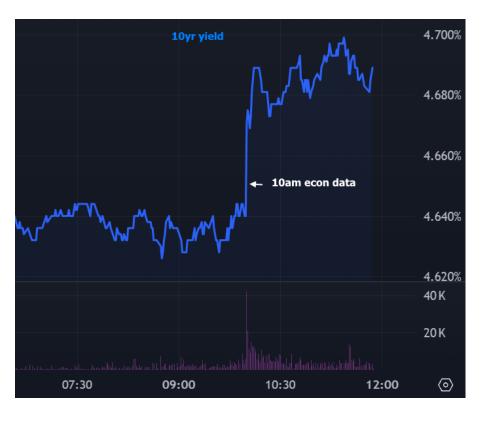

## The Day Ahead: Bonds on The Run After Data

High hopes and crossed fingers may help one's outlook in advance of key economic data, but they are powerless once the data comes out. In today's case, the Job Openings data coincided with ISM Services at 10am to deliver a one-two punch to bond bulls. Both were stronger than expected. ISM was especially troubling. It is the heavier hitter of those two reports and several of the internal components added insult to injury (e.g. "prices" component at 64.4 vs 58.2 last time, not boding well for inflation next week). Bonds saw the writing on the wall instantly. Yields are now up to the highest levels since April 2024.