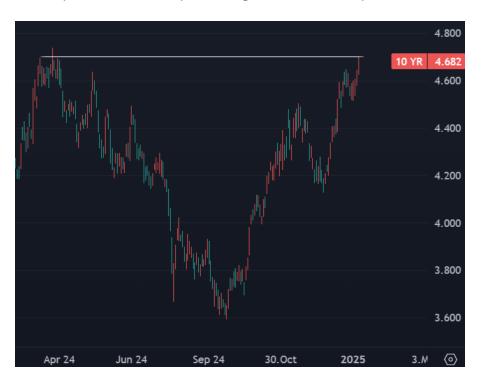

## The Day Ahead: Bonds on The Run After Data

High hopes and crossed fingers may help one's outlook in advance of key economic data, but they are powerless once the data comes out. In today's case, the Job Openings data coincided with ISM Services at 10am to deliver a one-two punch to bond bulls. Both were stronger than expected. ISM was especially troubling. It is the heavier hitter of those two reports and several of the internal components added insult to injury (e.g. "prices" component at 64.4 vs 58.2 last time, not boding well for inflation next week). Bonds saw the writing on the wall instantly. Yields are now up to the highest levels since April 2024.