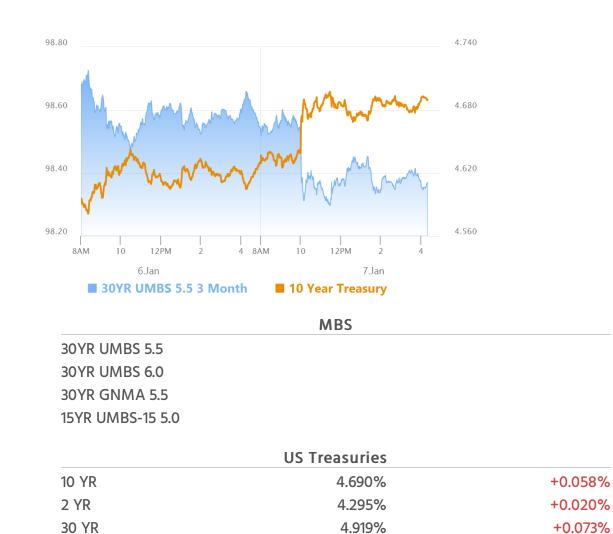

### Orderly Move to Highest Yields in 8 Months

MBS Recap Matthew Graham | 4:20 PM

Bonds reacted logically to this morning's econ data at 10am. ISM Services' inflation component was one of the worst offenders, but higher job openings didn't help. The spike in yields was instantaneous but fairly well contained. Bonds managed to drift sideways for the entire session after that with no discernible reaction to the 10yr Treasury auction (not a surprise considering it was very close to expected levels). All told, yields inched up to the highest since April 2024, but in a very orderly way.

#### Market Movement Recap

- 10:17 AM Just slightly weaker overnight with additional selling after ISM data. MBS down 6 ticks (.19) and 10yr up 4.6bps at 4.678
- <sup>01:04 PM</sup> No major reaction to ho-hum Treasury auction. 10yr up 4.3bps at 4.676 and MBS down just over an eighth.
- 04:11 PM Sideways since 10am, essentially, with MBS down 6 ticks (.19) and 10yr up 5.9bps at 4.691