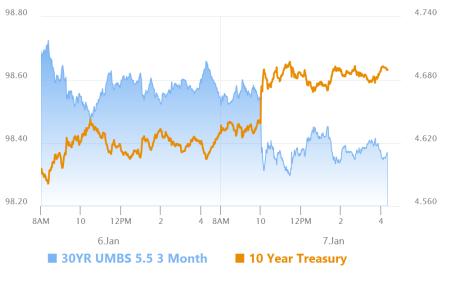

## Orderly Move to Highest Yields in 8 Months

MBS Recap Matthew Graham | 4:20 PM

Bonds reacted logically to this morning's econ data at 10am. ISM Services' inflation component was one of the worst offenders, but higher job openings didn't help. The spike in yields was instantaneous but fairly well contained. Bonds managed to drift sideways for the entire session after that with no discernible reaction to the 10yr Treasury auction (not a surprise considering it was very close to expected levels). All told, yields inched up to the highest since April 2024, but in a very orderly way.

#### Market Movement Recap

- <sup>10:17 AM</sup> Just slightly weaker overnight with additional selling after ISM data. MBS down 6 ticks (.19) and 10yr up 4.6bps at 4.678
- 01:04 PM No major reaction to ho-hum Treasury auction. 10yr up 4.3bps at 4.676 and MBS down just over an eighth.
- 04:11 PM Sideways since 10am, essentially, with MBS down 6 ticks (.19) and 10yr up 5.9bps at 4.691