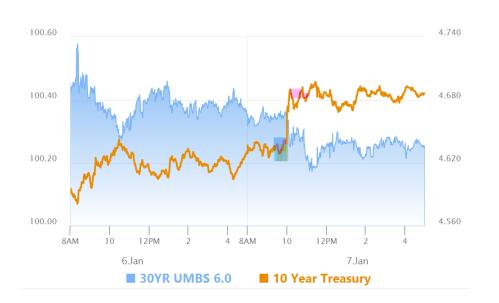

# Orderly Move to Highest Yields in 8 Months

MBS Recap Matthew Graham | 4:20 PM

Bonds reacted logically to this morning's econ data at 10am. ISM Services' inflation component was one of the worst offenders, but higher job openings didn't help. The spike in yields was instantaneous but fairly well contained. Bonds managed to drift sideways for the entire session after that with no discernible reaction to the 10yr Treasury auction (not a surprise considering it was very close to expected levels). All told, yields inched up to the highest since April 2024, but in a very orderly way.

# Market Movement Recap

- 10:17 AM Just slightly weaker overnight with additional selling after ISM data. MBS down 6 ticks (.19) and 10yr up 4.6bps at 4.678
- 01:04 PM No major reaction to ho-hum Treasury auction. 10yr up 4.3bps at 4.676 and MBS down just over an eighth.
- 04:11 PM Sideways since 10am, essentially, with MBS down 6 ticks (.19) and 10yr up 5.9bps at 4.691