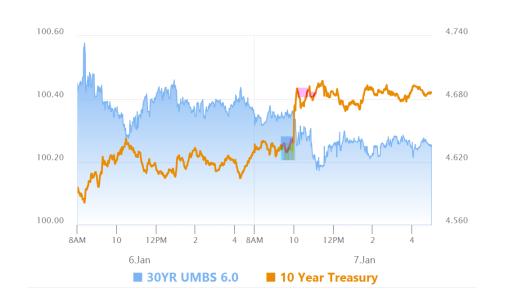

## Orderly Move to Highest Yields in 8 Months

MBS Recap Matthew Graham | 4:20 PM

Bonds reacted logically to this morning's econ data at 10am. ISM Services' inflation component was one of the worst offenders, but higher job openings didn't help. The spike in yields was instantaneous but fairly well contained. Bonds managed to drift sideways for the entire session after that with no discernible reaction to the 10yr Treasury auction (not a surprise considering it was very close to expected levels). All told, yields inched up to the highest since April 2024, but in a very orderly way.

#### 10:03 AM Hotter Data. Bonds Selling

**MBS Morning** 

11:54 AM Bonds on The Run After Data

Econ Data / Events

- • Job Openings
  - 8.098m vs 7.7m f'cast, 7.839m f'cast
  - ISM Services
    - 54.1 vs 53.3 f'cast, 52.1 prev
  - ISM Services Prices
    - 64.4 vs 57.5 f'cast, 58.2 prev

#### **Market Movement Recap**

- <sup>10:17</sup> AM Just slightly weaker overnight with additional selling after ISM data. MBS down 6 ticks (.19) and 10yr up 4.6bps at 4.678
- <sup>01:04 PM</sup> No major reaction to ho-hum Treasury auction. 10yr up 4.3bps at 4.676 and MBS down just over an eighth.
- 04:11 PM Sideways since 10am, essentially, with MBS down 6 ticks (.19) and 10yr up 5.9bps at 4.691