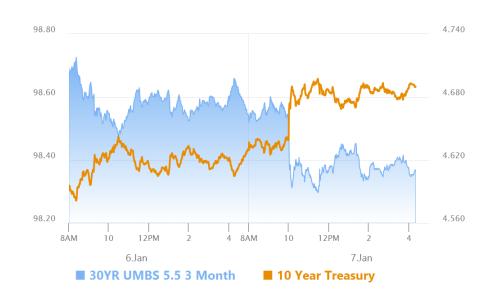

# Orderly Move to Highest Yields in 8 Months

MBS Recap Matthew Graham | 4:20 PM

Bonds reacted logically to this morning's econ data at 10am. ISM Services' inflation component was one of the worst offenders, but higher job openings didn't help. The spike in yields was instantaneous but fairly well contained. Bonds managed to drift sideways for the entire session after that with no discernible reaction to the 10yr Treasury auction (not a surprise considering it was very close to expected levels). All told, yields inched up to the highest since April 2024, but in a very orderly way.

#### Market Movement Recap

- 10:17 AM Just slightly weaker overnight with additional selling after ISM data. MBS down 6 ticks (.19) and 10yr up 4.6bps at 4.678
- <sup>01:04 PM</sup> No major reaction to ho-hum Treasury auction. 10yr up 4.3bps at 4.676 and MBS down just over an eighth.
- 04:11 PM Sideways since 10am, essentially, with MBS down 6 ticks (.19) and 10yr up 5.9bps at 4.691