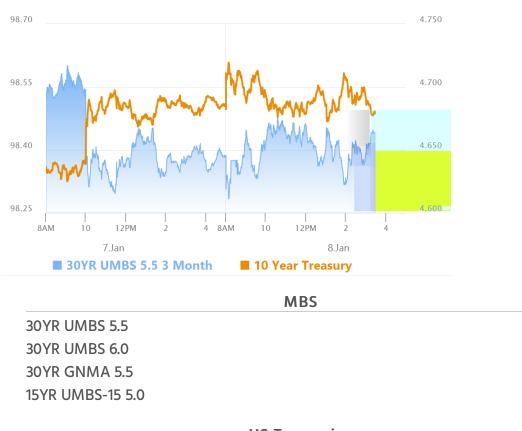

### Some Volatility But Broadly Sideways

MBS Recap Matthew Graham | 3:27 PM

Markets seemingly had a lot to get through today between economic data, the Treasury auction, and Fed Minutes. In addition, there were several headlines from Fed speakers and other policy makers that could have inspired some movement. Despite all that, and notwithstanding some back-and-forth volatility, bonds traded fairly flat. Moreover, trading levels remain in line with those seen just after yesterday morning's sell-off. Bonds are only open for a half day tomorrow and there are no major economic reports. The next big to-do is Friday morning's jobs report.