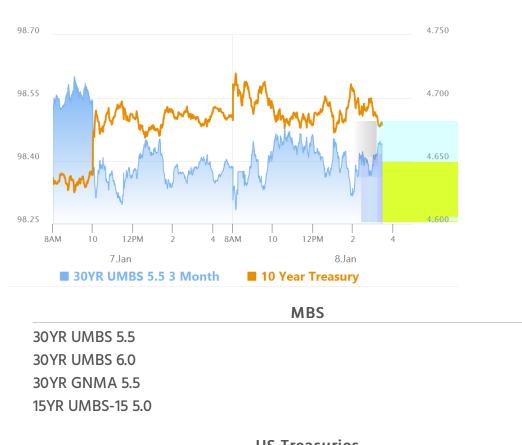

#### **Market Movement Recap**

- 08:37 AM Moderately weaker overnight and mixed since data came out. MBS unchanged and 10yr up 3bps at 4.713
- 12:54 PM MBS down 1 tick (.03) and 10yr up 0.8bps at 4.69 ahead of 30yr bond auction.
- 01:03 PM Gaining some ground after well-received 30yr bond auction. 10yr down 1bp at 4.673. MBS back to unchanged.
- 03:26 PM Two-way volatility after the last update, but not much change. MBS down 1 tick (.03) and 10yr down 0.4bps at 4.68

#### **MBS & Treasury Markets**

|       | US Treasuries |         |
|-------|---------------|---------|
| 10 YR | 4.679%        | -0.004% |
| 2 YR  | 4.278%        | -0.005% |
| 30 YR | 4.919%        | +0.002% |
| 5 YR  | 4.452%        | -0.021% |
|       |               |         |