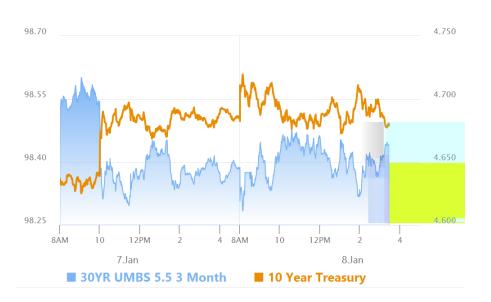

### Some Volatility But Broadly Sideways

MBS Recap Matthew Graham | 3:27 PM

Markets seemingly had a lot to get through today between economic data, the Treasury auction, and Fed Minutes. In addition, there were several headlines from Fed speakers and other policy makers that could have inspired some movement. Despite all that, and notwithstanding some back-and-forth volatility, bonds traded fairly flat. Moreover, trading levels remain in line with those seen just after yesterday morning's sell-off. Bonds are only open for a half day tomorrow and there are no major economic reports. The next big to-do is Friday morning's jobs report.

#### Market Movement Recap

- 08:37 AM Moderately weaker overnight and mixed since data came out. MBS unchanged and 10yr up 3bps at 4.713
- 12:54 PM MBS down 1 tick (.03) and 10yr up 0.8bps at 4.69 ahead of 30yr bond auction.
- 01:03 PM Gaining some ground after well-received 30yr bond auction. 10yr down 1bp at 4.673. MBS back to unchanged.
- 03:26 PM Two-way volatility after the last update, but not much change. MBS down 1 tick (.03) and 10yr down 0.4bps at 4.68