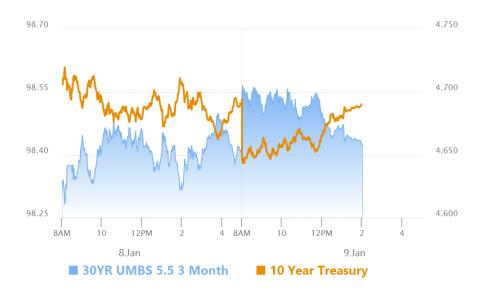

## No Data, No Volatility

MBS Recap Matthew Graham | 2:04 PM

Bonds were only open for half the day due to the national day of mourning for Jimmy Carter. Overnight markets made for a slightly stronger start and those gains slowly eroded throughout the day. MBS closed at perfectly unchanged levels and 10yr yields were a hair lower as Treasuries continue "healing" after this week's auction cycle. Friday morning brings the jobs report, which is just as much of a potential volatility flash point as it always is.

#### **MBS Morning**

11:03 AM Bonds on Light Duty Ahead of Friday's Jobs Report

Alert

12:37 PM MBS Still Positive, But Down an Eighth From Highs

Market Movement Recap

- 10:25 AM Stronger overnight, with some slight backtracking. MBS up 3 ticks (.09) and 10yr down 3.3bps at 4.669
- 12:24 PM weakest levels. MBS still up 2 ticks (.06) and 10yr still down 2.5bps at 4.676