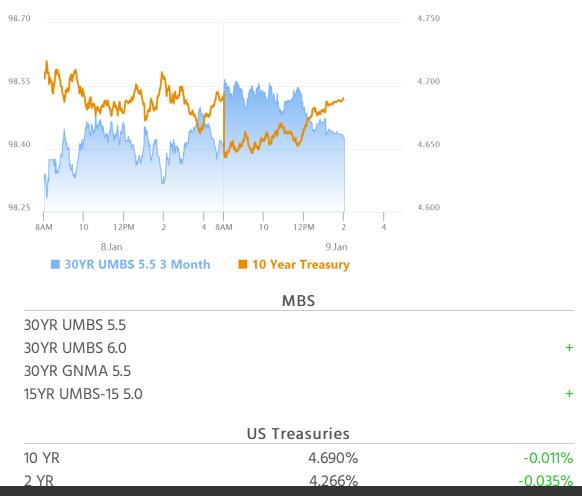

# No Data, No Volatility

MBS Recap Matthew Graham | 2:04 PM

Bonds were only open for half the day due to the national day of mourning for Jimmy Carter. Overnight markets made for a slightly stronger start and those gains slowly eroded throughout the day. MBS closed at perfectly unchanged levels and 10yr yields were a hair lower as Treasuries continue "healing" after this week's auction cycle. Friday morning brings the jobs report, which is just as much of a potential volatility flash point as it always is.

### Market Movement Recap

- 10:25 AM Stronger overnight, with some slight backtracking. MBS up 3 ticks (.09) and 10yr down 3.3bps at 4.669
- 12:24 PM weakest levels. MBS still up 2 ticks (.06) and 10yr still down 2.5bps at 4.676