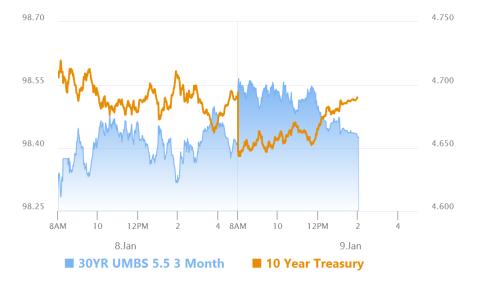

## No Data, No Volatility

MBS Recap Matthew Graham | 2:04 PM

Bonds were only open for half the day due to the national day of mourning for Jimmy Carter. Overnight markets made for a slightly stronger start and those gains slowly eroded throughout the day. MBS closed at perfectly unchanged levels and 10yr yields were a hair lower as Treasuries continue "healing" after this week's auction cycle. Friday morning brings the jobs report, which is just as much of a potential volatility flash point as it always is.

#### Market Movement Recap

- 10:25 AM Stronger overnight, with some slight backtracking. MBS up 3 ticks (.09) and 10yr down 3.3bps at 4.669
- 12:24 PM weakest levels. MBS still up 2 ticks (.06) and 10yr still down 2.5bps at 4.676