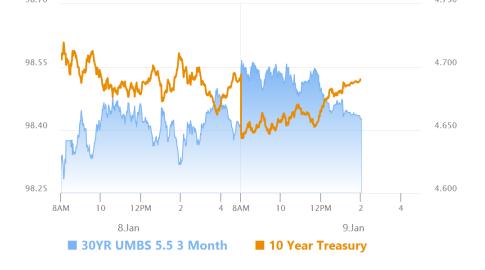

## No Data, No Volatility

MBS Recap Matthew Graham | 2:04 PM

Bonds were only open for half the day due to the national day of mourning for Jimmy Carter. Overnight markets made for a slightly stronger start and those gains slowly eroded throughout the day. MBS closed at perfectly unchanged levels and 10yr yields were a hair lower as Treasuries continue "healing" after this week's auction cycle. Friday morning brings the jobs report, which is just as much of a potential volatility flash point as it always is.

#### Market Movement Recap

10:25 AM

Stronger overnight, with some slight backtracking. MBS up 3 ticks (.09) and 10yr down 3.3bps at 4.669

12:24 PM

weakest levels. MBS still up 2 ticks (.06) and 10yr still down 2.5bps at 4.676