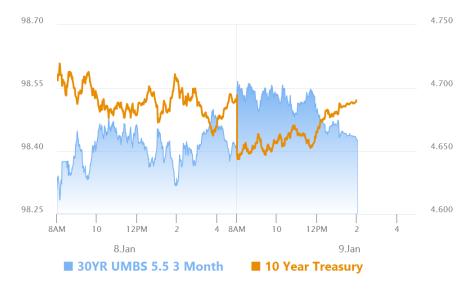

## No Data, No Volatility

MBS Recap Matthew Graham | 2:04 PM

Bonds were only open for half the day due to the national day of mourning for Jimmy Carter. Overnight markets made for a slightly stronger start and those gains slowly eroded throughout the day. MBS closed at perfectly unchanged levels and 10yr yields were a hair lower as Treasuries continue "healing" after this week's auction cycle. Friday morning brings the jobs report, which is just as much of a potential volatility flash point as it always is.

#### Market Movement Recap

10:25 AM Stronger overnight, with some slight backtracking. MBS up 3 ticks (.09) and 10yr down 3.3bps at 4.669

12:24 PM weakest levels. MBS still up 2 ticks (.06) and 10yr still down 2.5bps at 4.676