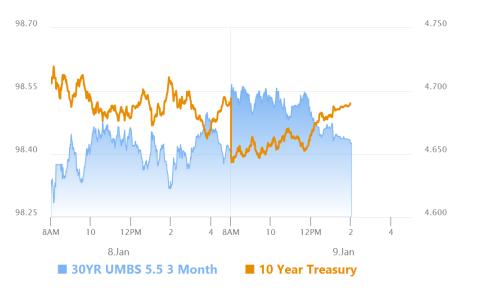

# No Data, No Volatility

MBS Recap Matthew Graham | 2:04 PM

Bonds were only open for half the day due to the national day of mourning for Jimmy Carter. Overnight markets made for a slightly stronger start and those gains slowly eroded throughout the day. MBS closed at perfectly unchanged levels and 10yr yields were a hair lower as Treasuries continue "healing" after this week's auction cycle. Friday morning brings the jobs report, which is just as much of a potential volatility flash point as it always is.

### Market Movement Recap

- 10:25 AM Stronger overnight, with some slight backtracking. MBS up 3 ticks (.09) and 10yr down 3.3bps at 4.669
- 12:24 PM weakest levels. MBS still up 2 ticks (.06) and 10yr still down 2.5bps at 4.676