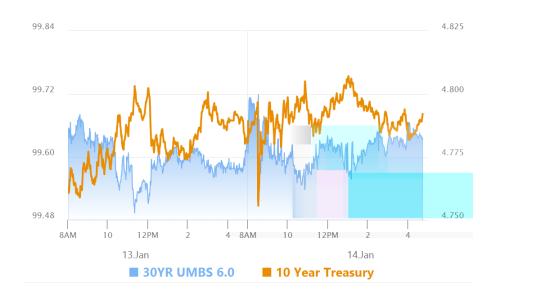

#### Market Movement Recap

- 08:42 AM initial gains after PPI, but mostly reversed now. MBS unchanged and 10yr down less than half a bp at 4.781
- 12:15 PM MBS unchanged and 10yr up 1.5bps at 4.798
- 03:04 PM nearly unchanged at the close. MBS up 1 tick (.03) and 10yr unchanged at 4.783