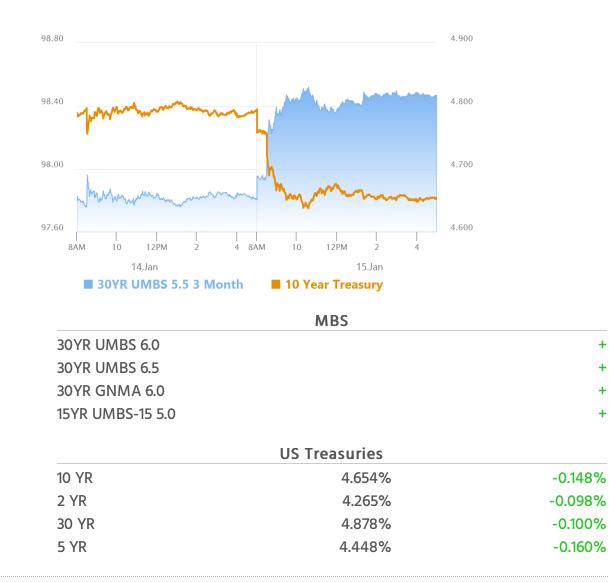

## CPI Lived Up To Market Moving Potential And Then Some

MBS Recap Matthew Graham | 4:59 PM

For every 14 or 15 times we approach a potential big-ticket market mover with a high degree of anticipation, days like today happen. In fact, it might be even more rare than that because bonds reacted even more forcefully than the data suggested. Case in point, Core M/M CPI came in at 0.2 vs 0.2 forecast and 10yr yields quickly dropped by 15bps and never rebounded. That's quite something and it either emphasizes the market's anxiety about getting hit with a double whammy today (after Friday's jobs report), the favorable composition of the data's internal components, or the fact that corrections are bigger than they otherwise would be when they follow long-term high yields. The truth is likely a mix of all 3 factors. No one's complaining, but do keep in mind that this can't singlehandedly change the narrative, even if it can serve as an ingredient in that change.

#### 8:33 AM Much Stronger After CPI Comes in Soft

#### **MBS Morning**

10:37 AM If You Needed Proof That Inflation Data is Back in Fashion...

Econ Data / Events

- • Monthly Core CPI
  - 0.2 vs 0.2 f'cast, 0.3 prev
  - unrounded: 0.225 vs 0.240
  - Annual Core CPI
    - 3.2 vs 3.3 f'cast, 3.3 prev

#### Market Movement Recap

- 09:11 AM stronger overnight with additional gains after CPI data. MBS up half a point and 10yr down 12.3bps at 4.678
- 12:18 PM Gains holding up nicely. MBS up 18 ticks (.56) and 10yr down 14bps at 4.661
- 04:44 PM Remarkable absence of volatility following such a big move in the morning. MBS up 19 ticks (.59) and 10yr down 14.8bps at 4.655... very little changed for the past 5 hours.