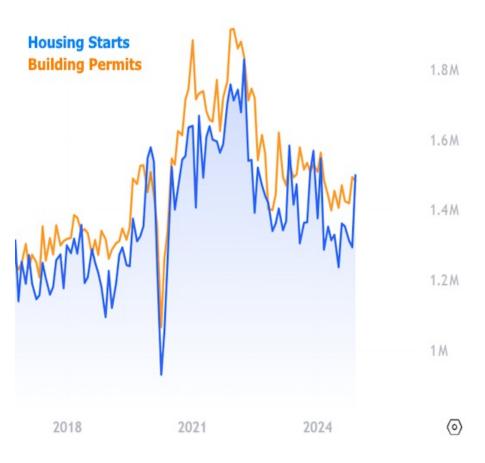

## Housing Construction Bounced Back in December Thanks to Multifamily Sector

The US Census Bureau released its New Residential Construction report for December today. The report measures building permits, the start of the construction process (housing starts), and housing completions.

While construction has definitely been running well below the highs seen 3 years ago, it continues to operate just above pre-pandemic levels. That's something that can't be said for many other housing and mortgage market metrics.

Last month's data showed housing starts closer to the low end of 2024's range. Today's report shows a bounce back to the highest levels since February.