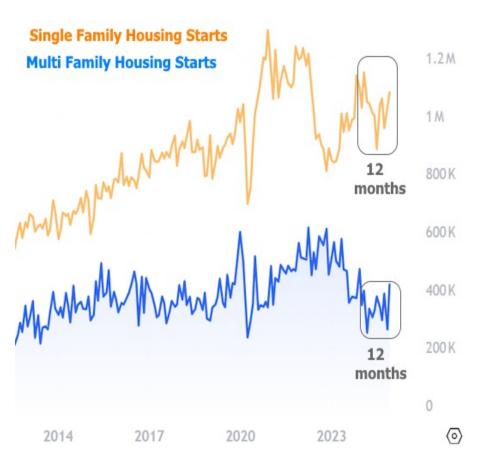

## Spectra Mortgage Corporation NMLS License: 387483 SPECTRA MORTGAGE

The multifamily sector played the biggest role in the rebound--especially in the South which accounted for 128k additional units. Nationally, multifamily housing starts increased by 155k units to a 12 month high of 418k and single family starts rose 34k to a total of 1.05 million.