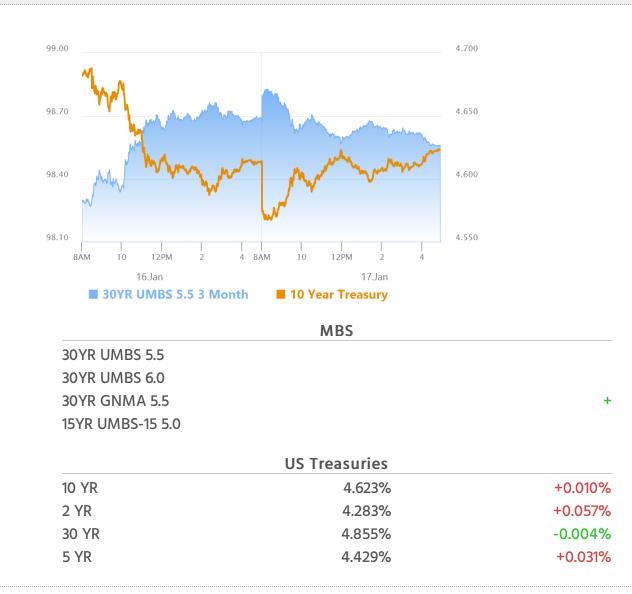

# Slightly Weaker Drift, But Broadly Uneventful

MBS Recap Matthew Graham | 4:55 PM

Friday may as well have been a 4th weekend day for the bond market. Volume and liquidity were obviously in holiday mode. Trading levels were basically flat, although it might not feel that way if you're seeing MBS prices end the day down more than an eighth of a point. It's unclear whether we're seeing actual weakness at the end of the day or an incidental expression of extremely thin liquidity. Even if it's "real," it's still not bad considering where we were on Tuesday afternoon.

#### Market Movement Recap

- 09:37 AM stronger overnight but giving up those gains in the past hour. MBS now unchanged and 10yr down half a bp at 4.609
- 01:57 PM Sideways at the lows. MBS down 1 tick (.03) and 10yr down half a bp at 4.608
- 04:05 PM Weakest levels of the day. MBS down an eighth of a point and 10yr up 0.4bps at 4.617