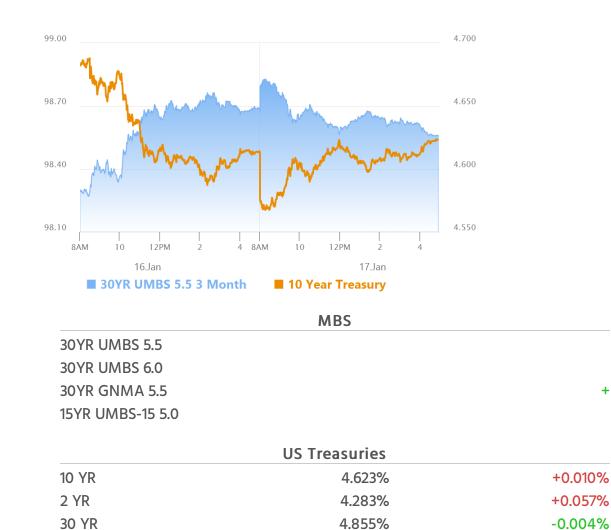

MBS Recap Matthew Graham | 4:55 PM

Friday may as well have been a 4th weekend day for the bond market. Volume and liquidity were obviously in holiday mode. Trading levels were basically flat, although it might not feel that way if you're seeing MBS prices end the day down more than an eighth of a point. It's unclear whether we're seeing actual weakness at the end of the day or an incidental expression of extremely thin liquidity. Even if it's "real," it's still not bad considering where we were on Tuesday afternoon.

#### **Market Movement Recap**

09:37 AM stronger overnight but giving up those gains in the past hour. MBS now unchanged and 10yr down half a bp at 4.609

- 01:57 PM Sideways at the lows. MBS down 1 tick (.03) and 10yr down half a bp at 4.608
- 04:05 PM Weakest levels of the day. MBS down an eighth of a point and 10yr up 0.4bps at 4.617