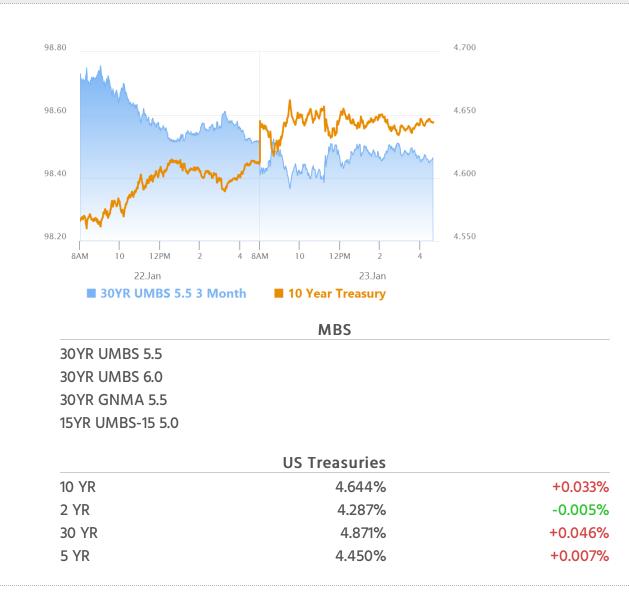

#### Market Movement Recap

- 08:31 AM Slightly weaker overnight and no major change after data. MBS down an eighth and 10yr up 2.3bps at 4.634
- 01:52 PM Additional weakness into 11am hour but sideways since then. MBS down 5 ticks (.16) and 10yr up 3.7bps at 4.469
- 04:08 PM Still sideways after AM weakness. MBS down 6 ticks (.19) and 10yr up 3.3bps at 4.645