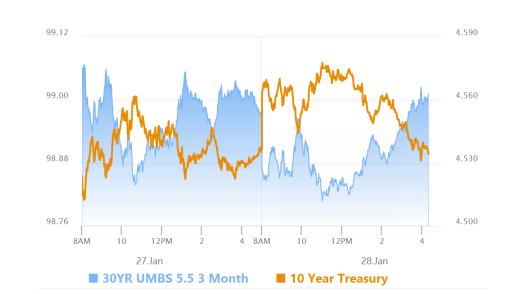

# Not Expecting Fireworks From The Fed

MBS Recap Matthew Graham | 4:20 PM

Bonds had a mixed reaction to this morning's Durable Goods data with stronger internals offsetting a weaker headline. Sellers were in control for most of the AM hours, but momentum shifted with the 7yr Treasury auction. All in all, it was a solid showing in spite of the rebound in equities markets (something we only care about today because it was a huge consideration yesterday). Looking ahead, tomorrow's only notable agenda item is the Powell press conference at 2:30pm. The announcement itself can't really offer any tradeable news. Even Powell would be hard pressed to shake things up too much considering the mildly positive cue from inflation data and the ongoing policy uncertainty as a counterbalance. That said, one can never truly rule out a volatile reaction to a Powell presser, but the odds are certainly lower this time around.

#### Market Movement Recap

08:41 AM Slightly weaker overnight and little-changed after Durable Goods data. MBS down 2 ticks (.06) and 10yr up 2.8bps at 4.566

# 10:57 AM Back near weakest levels as stocks rebound. MBS down an eighth and 10yr up 3.5bps at 4.574

01:43 PM Stronger after 7yr Treasury auction. MBS unchanged. 10yr up 1.6bps at 4.554