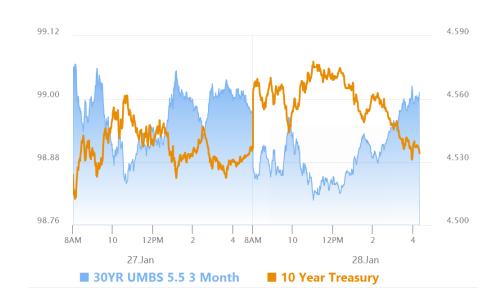

## Not Expecting Fireworks From The Fed

MBS Recap Matthew Graham | 4:20 PM

Bonds had a mixed reaction to this morning's Durable Goods data with stronger internals offsetting a weaker headline. Sellers were in control for most of the AM hours, but momentum shifted with the 7yr Treasury auction. All in all, it was a solid showing in spite of the rebound in equities markets (something we only care about today because it was a huge consideration yesterday). Looking ahead, tomorrow's only notable agenda item is the Powell press conference at 2:30pm. The announcement itself can't really offer any tradeable news. Even Powell would be hard pressed to shake things up too much considering the mildly positive cue from inflation data and the ongoing policy uncertainty as a counterbalance. That said, one can never truly rule out a volatile reaction to a Powell presser, but the odds are certainly lower this time around.

#### Market Movement Recap

08:41 AM Slightly weaker overnight and little-changed after Durable Goods data. MBS down 2 ticks (.06) and 10yr up 2.8bps at 4.566

- 10:57 AM Back near weakest levels as stocks rebound. MBS down an eighth and 10yr up 3.5bps at 4.574
- 01:43 PM Stronger after 7yr Treasury auction. MBS unchanged. 10yr up 1.6bps at 4.554