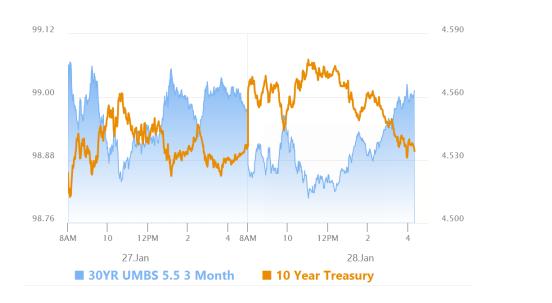

# Not Expecting Fireworks From The Fed

MBS Recap Matthew Graham | 4:20 PM

Bonds had a mixed reaction to this morning's Durable Goods data with stronger internals offsetting a weaker headline. Sellers were in control for most of the AM hours, but momentum shifted with the 7yr Treasury auction. All in all, it was a solid showing in spite of the rebound in equities markets (something we only care about today because it was a huge consideration yesterday). Looking ahead, tomorrow's only notable agenda item is the Powell press conference at 2:30pm. The announcement itself can't really offer any tradeable news. Even Powell would be hard pressed to shake things up too much considering the mildly positive cue from inflation data and the ongoing policy uncertainty as a counterbalance. That said, one can never truly rule out a volatile reaction to a Powell presser, but the odds are certainly lower this time around.

## Market Movement Recap

- 08:41 AM Slightly weaker overnight and little-changed after Durable Goods data. MBS down 2 ticks (.06) and 10yr up 2.8bps at 4.566
- 10:57 AM Back near weakest levels as stocks rebound. MBS down an eighth and 10yr up 3.5bps at 4.574
- 01:43 PM Stronger after 7yr Treasury auction. MBS unchanged. 10yr up 1.6bps at 4.554