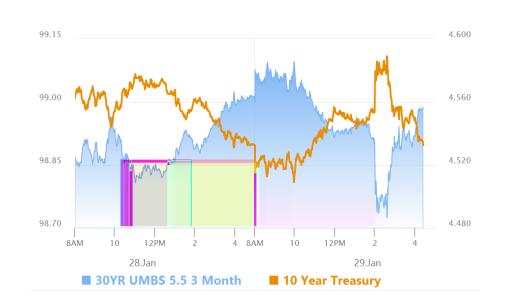

#### Market Movement Recap

- 10:17 AM Modestly stronger overnight and flat so far. MBS up 2 ticks (.06) and 10yr down 1.1bps at 4.523
- 11:20 AM Into negative territory now. 10yr up half a bp at 4.54 and MBS down 1 tick (.03).
- 02:43 PM Initially weaker after Fed announcement, but recovering a bit during press conference. MBS down an eighth and 10yr up 3.3bps at 4.568

#### Lock / Float Considerations

Bonds remained surprisingly calm as stocks unwound the initial explosion of DeepSeek drama. This is refreshing resilience, all things considered. It creates some room for risk takers to take risks even though those risks are only likely to pay off in a meaningful way if economic data comes in soft. Risk-averse clients are still waiting to see a confirmed shift in data and the rate trend.