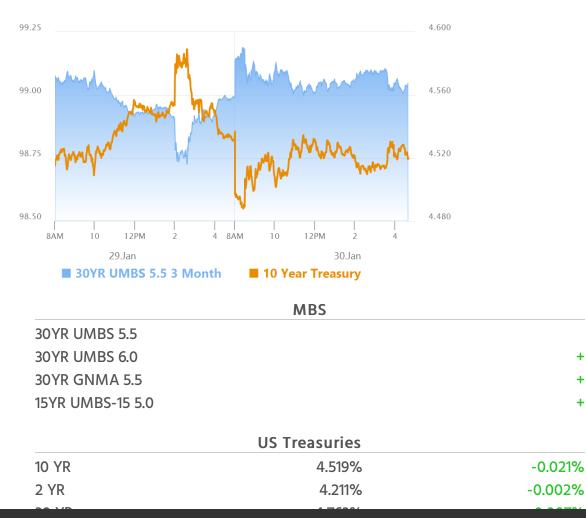

# Solid Showing In Spite of Data and Uncertainty

MBS Recap Matthew Graham | 4:40 PM

The relevance of economic data increased this morning with the release of Q4 GDP and Jobless Claims. Neither were good for rates although neither were especially bad. Right after the data, the overnight rally gave way to moderate selling pressure and, ultimately, a return to unchanged levels for MBS in the 11am hour. After that, volatility was minimal despite lingering uncertainty on the tariff implementation that was originally slated for February 1st.

### Market Movement Recap

- 08:41 AM Slightly weaker after data but still in positive territory. MBS up 2 ticks (.06) and 10yr down 2.7bps at 4.513
- 01:27 PM Steady weakness after data, but flat since 11am. MBS unchanged and 10yr down 1.8bps at 4.522
- 04:34 PM Some volatility surrounding fabricated headlines on Trump tariffs. MBS unchanged and 10yr down 1.7bps at 4.523