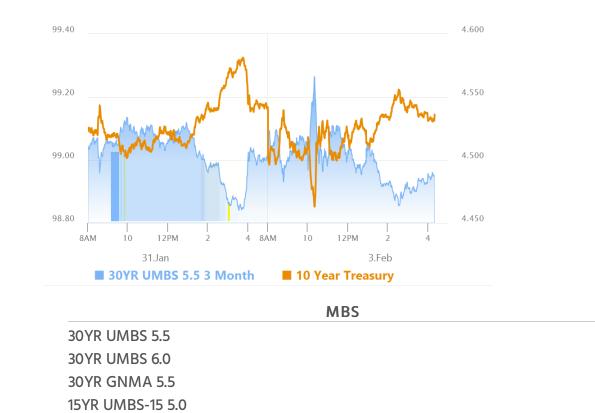

# In-Range Volatility on Tariff Headlines, But Broadly Sideways

MBS Recap Matthew Graham | 4:20 PM

If you are following along with intraday market movement and not taking breaks to zoom the chart out, volatility seems to be rather extreme at the moment. Bonds began the day in stronger territory, bounced back to unchanged in the first 30 minutes, rallied sharply after data, gave up the rally almost immediately thereafter and then continued selling back to unchanged levels just before the 3pm CME close. All of the above transpired in a 9bp range in 10yr yields, but moved of it was in a 4bp range. Tariff headlines are certainly good for some of that in-range volatility, but we have yet to see them set any big picture tones. Today's best attempt was the selling spree just after 10am ET following news that tariffs on Mexico would be delayed until March 1st.

#### Market Movement Recap

- 09:56 AM Slightly stronger overnight as stocks swoon on tariff announcements. MBS up 1 ticks and 10y down 2.9bps at 4.508
- 10:54 AM Lots of volatility surrounding 10am ISM data and US/Mexico tariff pause. MBS now down 1 tick (.03) and 10yr up 1.1bps at 4.526, both near the day's weakest levels.
- 02:06 PM Mostly holding a fairly narrow range, but currently at the lower end of that range with MBS down 2 ticks (.06) and 10yr yields down 0.3bps at 4.534
- 02:53 PM Just off weakest levels of the day. MBS down 3 ticks (.09) and 10yr up half a bp at 4.54