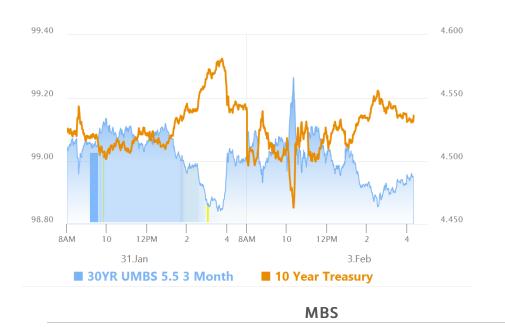

# In-Range Volatility on Tariff Headlines, But Broadly Sideways

MBS Recap Matthew Graham | 4:20 PM

If you are following along with intraday market movement and not taking breaks to zoom the chart out, volatility seems to be rather extreme at the moment. Bonds began the day in stronger territory, bounced back to unchanged in the first 30 minutes, rallied sharply after data, gave up the rally almost immediately thereafter and then continued selling back to unchanged levels just before the 3pm CME close. All of the above transpired in a 9bp range in 10yr yields, but moved of it was in a 4bp range. Tariff headlines are certainly good for some of that in-range volatility, but we have yet to see them set any big picture tones. Today's best attempt was the selling spree just after 10am ET following news that tariffs on Mexico would be delayed until March 1st.

#### Market Movement Recap

- 09:56 AM Slightly stronger overnight as stocks swoon on tariff announcements. MBS up 1 ticks and 10y down 2.9bps at 4.508
- 10:54 AM Lots of volatility surrounding 10am ISM data and US/Mexico tariff pause. MBS now down 1 tick (.03) and 10yr up 1.1bps at 4.526, both near the day's weakest levels.
- 02:06 PM Mostly holding a fairly narrow range, but currently at the lower end of that range with MBS down 2 ticks (.06) and 10yr yields down 0.3bps at 4.534
- 02:53 PM Just off weakest levels of the day. MBS down 3 ticks (.09) and 10yr up half a bp at 4.54