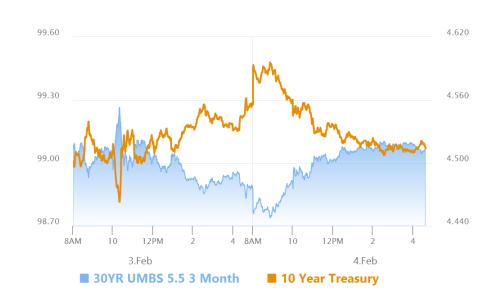

# Bonds Rally Back to Prevailing Range

MBS Recap Matthew Graham | 4:38 PM

The only moderately inconvenient part of the day was the morning hours as bonds lost ground overnight and started out weaker in domestic trading. That didn't last long. Yields began falling just after 9am and continued lower after today's biggest economic report came out weaker than expected (job openings at 7.6m vs 8.0m f'cast). Oil prices took a temporary hit from newswires regarding Trumping increasing pressure on Iran, but as that price spike leveled off, bonds continued to improve. Some news outlets suggest today's gains had something to do with the Mexico/Canada tariff pause, but that news was out well before the AM weakness. The simplest view is that bonds opted to maintain the prevailing range which has seen 10yr yields hold within 6bps of 4.53 since January 24th.

#### Market Movement Recap

- 10:32 AM Weaker overnight, but back near unchanged after JOLTS data. MBS up 1 tick (.03) and 10yr down .4bps at 4.555
- 12:31 PM best levels of the day. MBS up an eighth and 10yr down almost 4bps at 4.521
- 03:11 PM some more gains with mbs up 6 ticks (.19) and 10yr down 4.4bps at 4.516