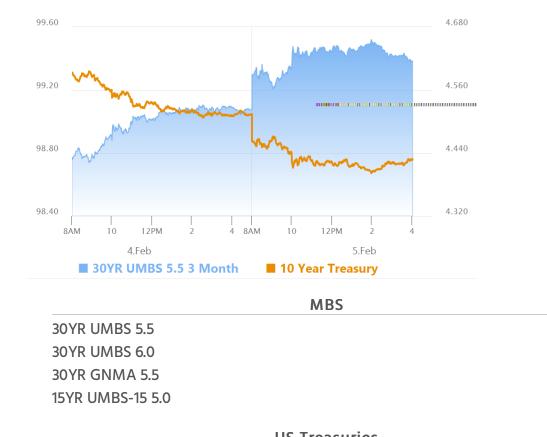

# Nice Win For Bonds With Help From Data

MBS Recap Matthew Graham | 4:02 PM

There are plenty of moving pieces at the moment when it comes to assigning credit for various ups and downs in the bond market on any given day. Many of those can only be guessed at--or at the very least, debated--due to the uncertain eventual impact from economic policies that have yet to be fully understood or implemented. For example, some would say that bonds benefited from yesterday's news that Trump intends to take over Gaza, but others would say it was a non-event. One thing all bond watchers can agree on is that pedigree reports like ISM Services are highly likely to do logical things to bonds when they come in noticeably weaker or stronger than expected. Today's ISM data was weaker, including the price component. As such, it's no surprise to see an extension of the overnight rally just after the data, with the resulting trading levels lasting for most of the day.