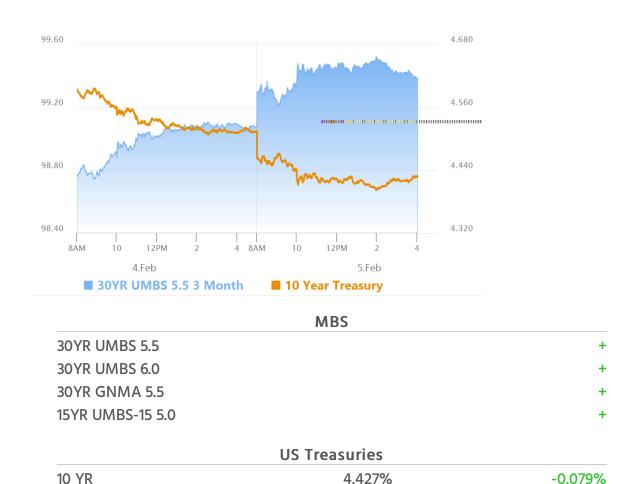

### Nice Win For Bonds With Help From Data

MBS Recap Matthew Graham | 4:02 PM

There are plenty of moving pieces at the moment when it comes to assigning credit for various ups and downs in the bond market on any given day. Many of those can only be guessed at--or at the very least, debated--due to the uncertain eventual impact from economic policies that have yet to be fully understood or implemented. For example, some would say that bonds benefited from yesterday's news that Trump intends to take over Gaza, but others would say it was a non-event. One thing all bond watchers can agree on is that pedigree reports like ISM Services are highly likely to do logical things to bonds when they come in noticeably weaker or stronger than expected. Today's ISM data was weaker, including the price component. As such, it's no surprise to see an extension of the overnight rally just after the data, with the resulting trading levels lasting for most of the day.

#### **MBS Morning**

10:40 AM Making Headway on ISM Data, and Lesser Supporting Actors

Update

3:07 PM MBS Still Much Stronger, But Down Over an Eighth From Highs

#### Econ Data / Events

- ADP Employment
   183k vs 150k f'cast, 122k prev
  - ISM Services
    - 52.8 vs 54.3 f'cast, 54.0 prev
  - ISM Prices
    - 60.4 vs 64.4 prev

#### Market Movement Recap

- 08:27 AM MBS up just over an eighth of a point and 10yr down 5bps at 4.46
- 10:45 AM Gains continue after ISM data. MBS up 9 ticks (.28) and 10yr down 8bps at 4.425.
- 01:08 PM Calmly holding best levels of the day. MBS up 3/8ths and 10yr down almost 9 bps at 4.419
- 03:07 PM Down just over an eighth from highs, but still much stronger with MBS up 10 ticks (.31) on the day. 10yr yields down 8.4bps at 4.421