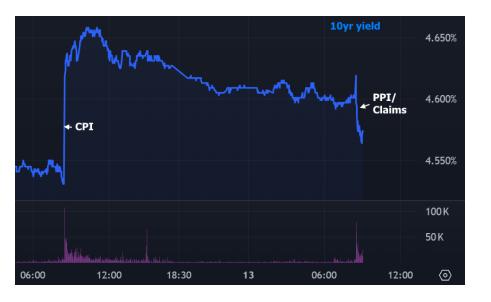

## The Day Ahead: Decent Start Despite Higher Annual Producer Prices

This morning's econ data included weekly jobless claims, which came in roughly in line with forecasts, and the Producer Price Index (PPI) which was a bit different. The month over month change in core PPI was as expected, but the annual change jumped 0.3 above expectations (3.6 vs 3.3). How can that be? Revisions to the past 4 months affect the annual number without necessarily impacting the monthly number. In this case, both December and October were revised 0.1 higher, thus accounting for the 0.2 increase from last month's 3.5% core annual PPI.

Jobless Claims were a non-event, but at least not showing additional labor market tightening.

The net effect in bonds is a relative sigh of relief after yesterday's high alert following CPI.