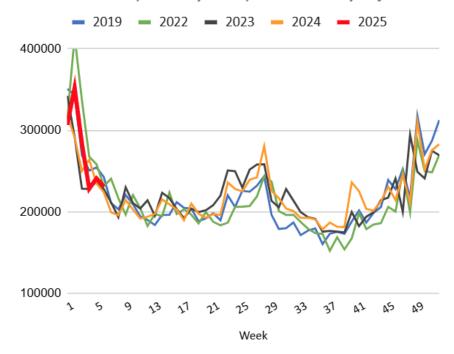

Jobless Claims were a non-event, but at least not showing additional labor market tightening.

The net effect in bonds is a relative sigh of relief after yesterday's high alert following CPI.