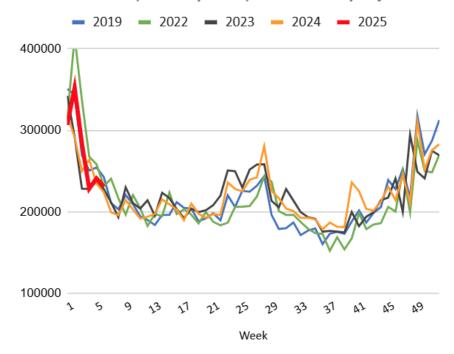

| 0.6% | -0.6% | 3.3%  | 0.7%  | 12.1% |  |  |
| Physician care             | -0.5%                                              | 0.3% | 0.1%  | 0.5%  | 0.6%  | 1.7%  |  |  |
| Home health, hospice care  | -0.3%                                              | 0.2% | -0.3% | 0.3%  | 2.9%  | 3.6%  |  |  |
| Hospital outpatient care   | -0.4%                                              | 0.6% | 0.3%  | 0.4%  | 0.3%  | 3.1%  |  |  |
| Hospital inpatient care    | -0.3%                                              | 0.0% | 0.2%  | -0.1% | 0.3%  | 2.0%  |  |  |
| Nursing home care          | -0.1%                                              | 1.1% | 0.0%  | 0.7%  | 0.4%  | 2.3%  |  |  |

Jobless Claims were a non-event, but at least not showing additional labor market tightening.





The net effect in bonds is a relative sigh of relief after yesterday's high alert following CPI.