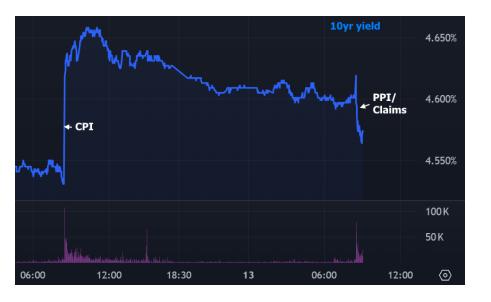

## The Day Ahead: Decent Start Despite Higher Annual Producer Prices

This morning's econ data included weekly jobless claims, which came in roughly in line with forecasts, and the Producer Price Index (PPI) which was a bit different. The month over month change in core PPI was as expected, but the annual change jumped 0.3 above expectations (3.6 vs 3.3). How can that be? Revisions to the past 4 months affect the annual number without necessarily impacting the monthly number. In this case, both December and October were revised 0.1 higher, thus accounting for the 0.2 increase from last month's 3.5% core annual PPI.