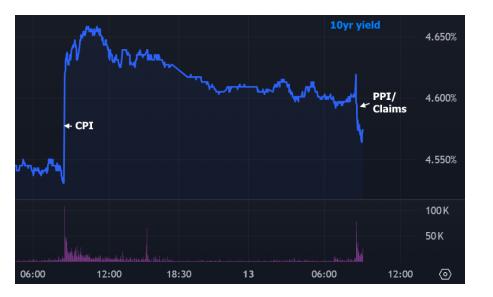

## The Day Ahead: Decent Start Despite Higher Annual Producer Prices

This morning's econ data included weekly jobless claims, which came in roughly in line with forecasts, and the Producer Price Index (PPI) which was a bit different. The month over month change in core PPI was as expected, but the annual change jumped 0.3 above expectations (3.6 vs 3.3). How can that be? Revisions to the past 4 months affect the annual number without necessarily impacting the monthly number. In this case, both December and October were revised 0.1 higher, thus accounting for the 0.2 increase from last month's 3.5% core annual PPI.

Jobless Claims were a non-event, but at least not showing additional labor market tightening.

Jobless Claims, Week by Week, Not Seasonally Adjusted

The net effect in bonds is a relative sigh of relief after yesterday's high alert following CPI.