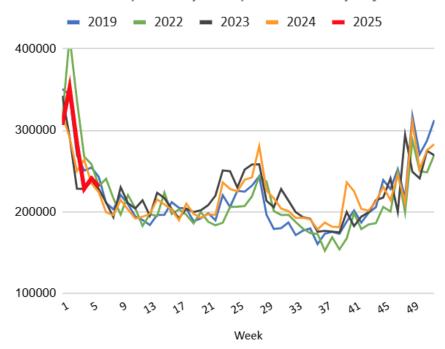

Jobless Claims were a non-event, but at least not showing additional labor market tightening.

Jobless Claims, Week by Week, Not Seasonally Adjusted

The net effect in bonds is a relative sigh of relief after yesterday's high alert following CPI.