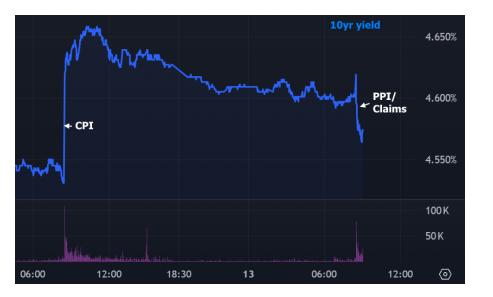

## The Day Ahead: Decent Start Despite Higher Annual Producer Prices

This morning's econ data included weekly jobless claims, which came in roughly in line with forecasts, and the Producer Price Index (PPI) which was a bit different. The month over month change in core PPI was as expected, but the annual change jumped 0.3 above expectations (3.6 vs 3.3). How can that be? Revisions to the past 4 months affect the annual number without necessarily impacting the monthly number. In this case, both December and October were revised 0.1 higher, thus accounting for the 0.2 increase from last month's 3.5% core annual PPI.

Meanwhile, the monthly change in January was not only on target, but also good news for the components that flow through to PCE inflation (which the Fed watches more closely).

Paul Gowen Broker/Owner, Willamette Falls Financial

Jobless Claims were a non-event, but at least not showing additional labor market tightening.

Jobless Claims, Week by Week, Not Seasonally Adjusted

The net effect in bonds is a relative sigh of relief after yesterday's high alert following CPI.